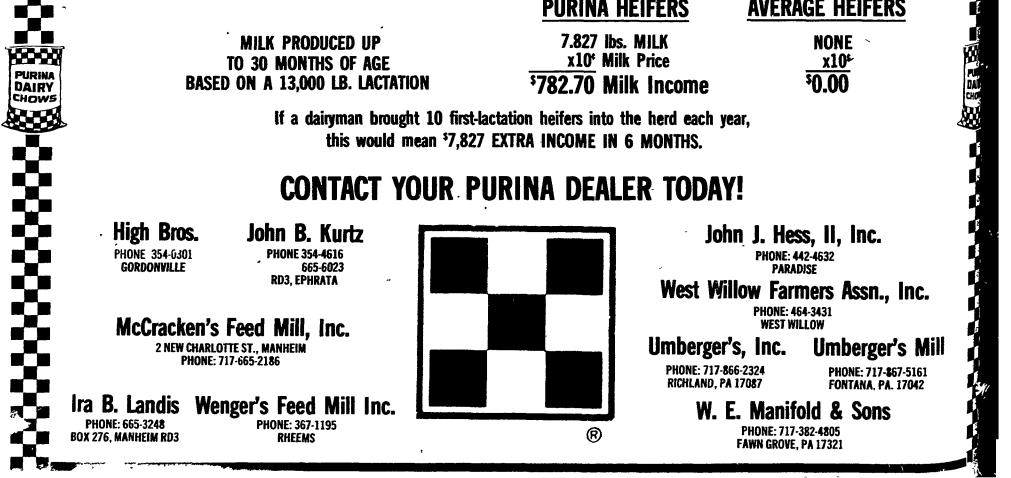

How much extra milk and income do Puring-raised heifers make for dairymen?

**24 Month Freshening** 

**30 Month Freshening** 

<sup>\$</sup>243.46

Puri Daii Choi

PUR DAU CHO