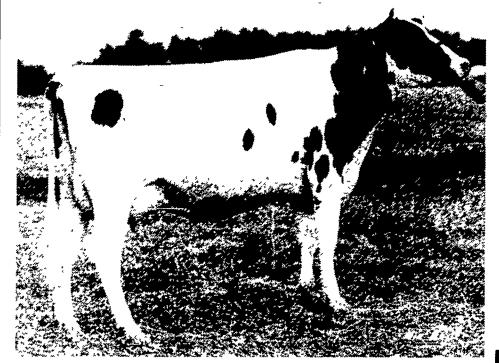

## WE ESPECIALLY SALUTE

MR. & MRS. J. BRYAN OSBORNE

ZION MEADOWS FARM
RT. 1 NORTH EAST, MARYLAND 21901

1975 HERD AVERAGE

90 COWS AVERAGE 16,972 LBS. MILK

**628 LBS. FAT** 

**3.74 TEST** 

**42 WERE FIRST CALF HEIFERS** 

#### MODEL FARM EL. LEANNE - 8233865

1975 - 2 year old record 323 dys, 19,550M 757F 3.87 Test Fresh Jan. 29, 1976 - Heifer Calf by Fond Matt Feb. 12th Produced 99 lbs. M, Test 4.4, 131 lbs. Fat for Feb.

Grand Champion - April 1975 Maryland Holstein Show Reserve Grand Champion - Maryland State Fair 1975