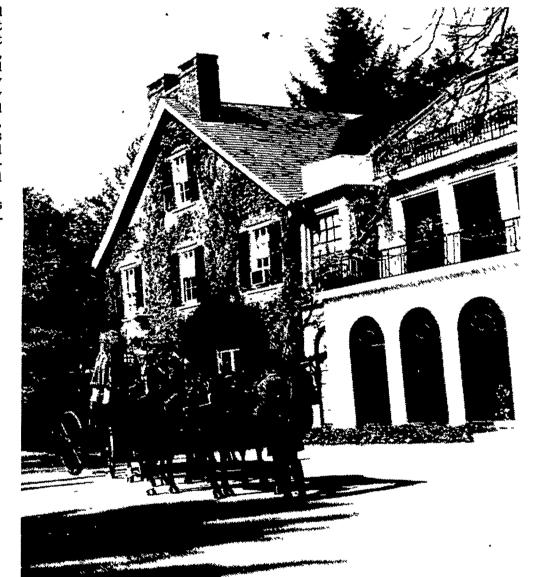

Anyone caring to divide his "mıni'vacation" time bet-[Continued on Page 30]

A coach belonging to George Weymouth, Chadds Ford, was on hand one recent afternoon for the formal opening of the Peirce House wing of the administration building at Longwood Gardens, who furnished this picture.