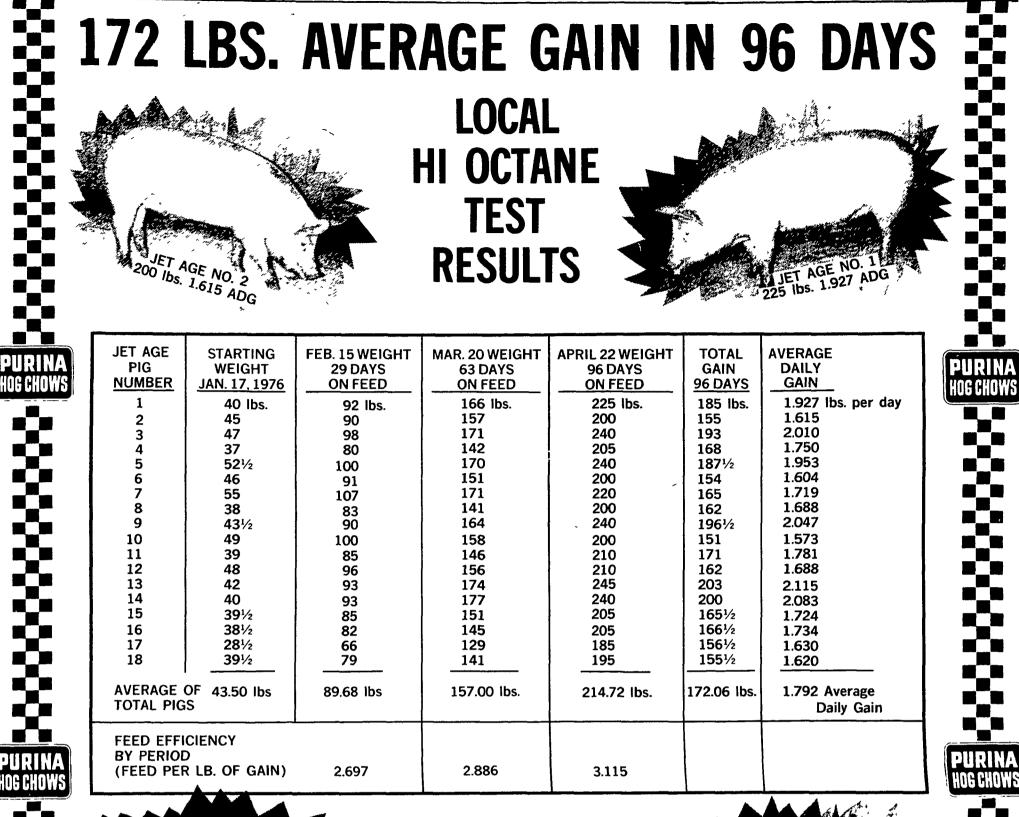

Lancaster Farming, Saturday, May 22, 1976-11

This feeding test was conducted in Lancaster County. Pigs were started January 17, 1976 and taken out on April 22, 1976 giving a total of 96 days on feed.

Housing: Concrete block barn - concrete floor bedded with straw.

Equipment: 1-6 hole self-feed feeder

2-nipple waterers

**HI OCTANE** PURINA MEANS **MORE LBS. PORK** HOG CHOWS PRODUCED PER YEAR **N** 

240 lbs. 2.010

AGE NO.

**AATAN** HI UCIANE MEANS

FEWER DAYS

**ON FEED** 

210 lbs. 1.781 ADG

Feeding Program: 1st 3 weeks - Hi Octane 16 percent Growena + Pig Plus + Tylan 20 4th week to market - Hi Octane 14 percent Protena + Tylan 20

Feeder Pigs: Supplied by John J. Hess II, Paradise, Pa. from Jet-Age Stock