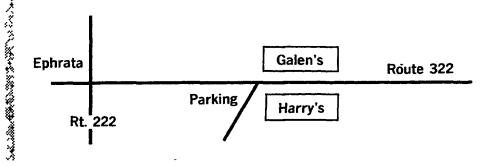

#### HARRY'S FURNITURE OUTLET

1501 W. Main St., Ephrata (In the Town of Lincoln) Phone 733-9207

Directly across from Galen's of Ephrata Open Tues. thru Fri. 9 to 9 Sat. 9 to 5 [Closed Monday]