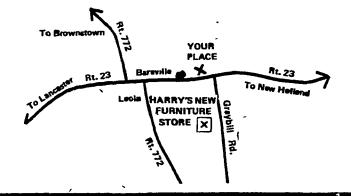

### TWO CONVENIENT LOCATIONS!

#### HARRY'S NEW FURNITURE STORE

16 Graybill Road Bareville, Pa.

Phone 656-2181 Open Daily 9 to 9 Sat. 9 to 5

#### HARRY'S FURNITURE OUTLET

1501 W. Main St., Ephrata (In the Town of Lincoln) Phone 733-9207

Directly across from Galen's of Ephrata Open Tues. thru Fri. 9 to 9 Sat. 9 to 5 [Closed Monday]