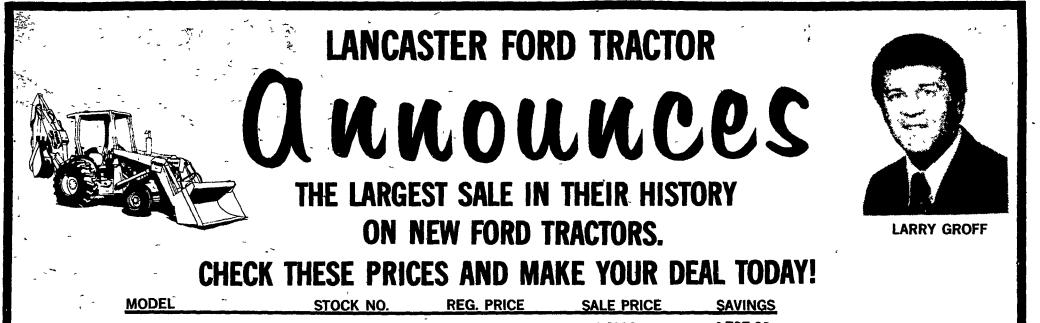

**NO TILL** 

ORTHO Paraquate

SMOKETOWN, PA

| A1012T                 | 2893   | \$ 5007              | <sup>\$</sup> 4300 | <sup>\$</sup> 707.00                                                                                         |           |  |
|------------------------|--------|----------------------|--------------------|--------------------------------------------------------------------------------------------------------------|-----------|--|
| - B1023C               | 2782   | 6772 <sup>•</sup>    | 4980               | 1792.00                                                                                                      |           |  |
| B1013C                 | 2809   | 7718                 | · <b>5421</b>      | 2298.00                                                                                                      | Ĵ         |  |
| CA113C (2)             | 3122   | - 8785               | 7436               | 1349.00                                                                                                      | <u>le</u> |  |
| -KA114C                | 3126   | <b>945</b> 8         | 8100               | 1358.00                                                                                                      | R         |  |
| LA115M                 | 3046   | 12,801               | 10,950             | 1851.00                                                                                                      |           |  |
| EA115M                 | 3061   | 13,529               | 11,759             | 1770.00                                                                                                      |           |  |
| - GC115M (2)           | 3133   | 18,400               | 16,500             | 1900.00                                                                                                      |           |  |
|                        |        | Industrial           |                    |                                                                                                              |           |  |
| C4013CTL w/730 loader  | 2840   | <sup>\$</sup> 10,100 | <sup>\$</sup> 7600 | <sup>\$</sup> 2500.00                                                                                        |           |  |
| D5011F TLB w/flat deck | 2898 - | 22,217               | 18,000             | 4217.00                                                                                                      |           |  |
| DF111F TLB w/cab (2)   | 2963   | 25,243               | 22,000             | 3243.00                                                                                                      |           |  |
| - LAN                  | CAST   | ER FOF               | RD TR              | ACTOF                                                                                                        | R, INC.   |  |
|                        |        |                      |                    | Take Flory Mill Exit off 283 and go<br>¼ mile toward East Petersburg.<br>THE NEW HOME OF THE FRIENDLY PEOPLE |           |  |