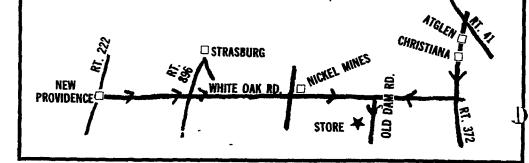

## PETERSHEIM'S STORE

R. 1 CHRISTIANA, PA.

Corner of White Oak & Old Dam Road.

1 mile East of Nickel Mines

**STORE HOURS:** Mon. thru Fri.

Sat.

8 to 8 8 to 6