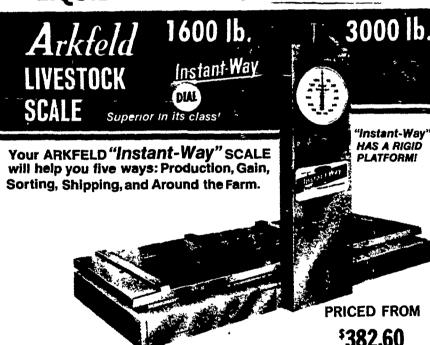

## MARTIN LAGOON PUMPS

TRAILER OR 3 PT. HOOKUP

PUMPS 2000 GAL. PER MINUTE

PRICED FROM \$1850.00

BE SURE TO CHECK WITH US FOR THE LATEST IN **HYDRAULIC MANURE PUMPS** LIQUID MANURE SPREADERS

WEIGHS FAST Just run'em onto the platform. Then pull down the activating handle, read the "Instant-Way" dial, return the handle to the "up" position and that's all!