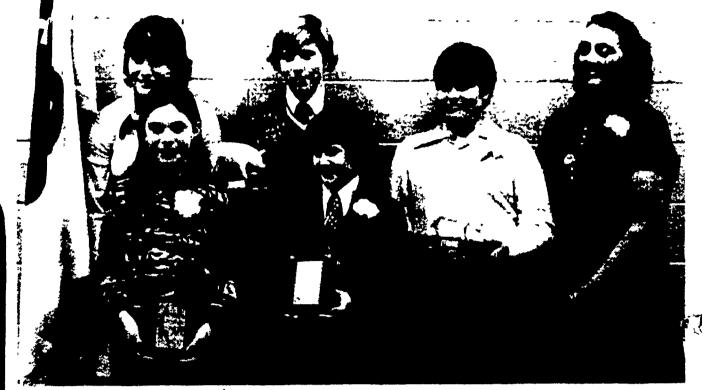

Tom Arnold was recognized for his Farm Show placings, receiving trophies from Keller Brothers and the Grantville General Store. His other awards included:

[Centinued on Page 78]

First-place award recipients at the Lebanon County 4-H Livestock Banquet, held recently, were, left to right: Bonnie Arnold, Lebanon R1; Nicole Emrich, North Annville; Jay Bomgardner, Annville R3; Scott Eckenrode, Rexmont; Tom Arnold, Lebanon; and Mrs. Christian Seaman, Grantville R1, recipient of the 4-H'ers Appreciation Award.