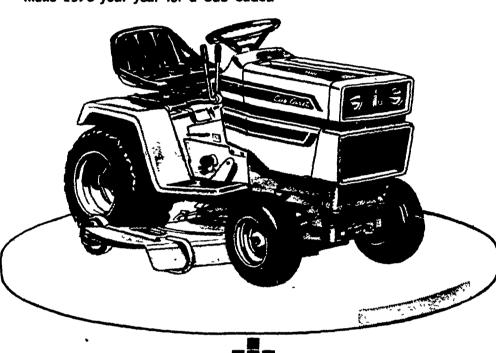

## OPEN HOUSE **SPECIALS** ON ALL CADET MOWERS

6 new models for 1976, 8 to 16 HP. New quiet, because of sounddeadening iso-mounts.

Choose from 3 hydrostatic drive models, or 3 gear drive models. All with easy-starting, fuel stingy engines. Make 1976 your year for a Cub Cadet.