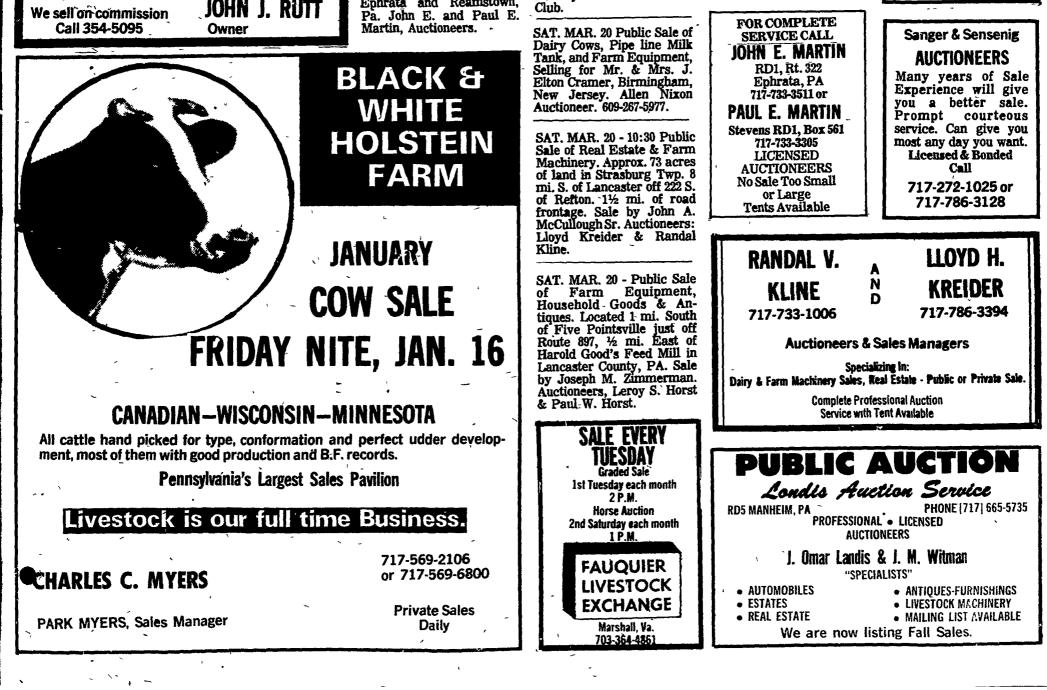

## **Public Sales Register**

Elizabethtown Road turn Titus Lefever; Wilbur H. Hosler and C. H. Wolgemuth Auctioneers.

SAT. FEB. 21 - 1:00 P.M. Public Auction of Real Estate & Farm Implements. Located off Brubaker Valley Rd. leading from Clay off Rt. 322 to Rt. 501. Sale by Isaac Leaman. Frank & Paul Snyder, Auctioneers.

SAT. FEB. 21 - 1:30 p.m. -Public Sale of Choice Feeder Pigs located at RD1, Newmanstown, Pa. Sale by Walter M. Horst; John E. and Paul E. Martin, Auctioneer.

Lanc. Co. Pa.

w-power nozzle; etc.

HUNTER'S SALE BARN, INC.

AUCTION

TUE. EVE. JAN. 6, 1976

6:00 P.M.

🖑 In Farmersville, 3 mi. east of Brownstown,

Auto washers & dryers; refrigerators;

bedroom suites, baby furniture; single beds

complete; stainless steel kettles; livingroom

suites; Maytag wringer washer w-engine; rugs;

new 12' x 18' linoleum; stereo turn table; cedar

wardrobe; chest of drawers; Kenmore sweeper

Location between Lititz & Ephrata along Millway Rd., 1 mi. north of Rothsville, Warwick Twp., Lancaster Co., Pa. Sale by Amos W. Hurst. John E. Martin & Paul E. Martin, Auctioneer.

FRI. FEB. 27 - 1:00 p.m. Production sale, Yorkshire or Duroc boars, bred gilts, & open gilts. Sale at Lebanon area fairgrounds. Sale by Lawrence, and Leon. Thomas Arnolds.

SAT. FEB. 28 - Public Sale of Farm Equipment, Household Goods and woodland located between Goodville and Churchtown, 1/4 mile South of Route 23 along Pool Forge Rd. Sale by Ammon S. Nolt, Leroy S. MON. FEB. 23 - Public Sale Horst and Paul W. Horst, Farm Equipment. Auctioneers.

Terms by Jay Lloyd Bom-berger. Robert E. Martin, 656-7770 & Frank L. Steller, 656-9055. TUES. MARCH 2 - Public Sale of Livestock and Implements by H. H. Becker,

& Randal Kline.

located 1½ miles West of Manheim Auto Auction at Lancaster Junction along Warehouse Road, 3 miles South of Manheim, Pa. Frank and Paul Snyder, Auctioneers.

SAT. FEB. 28 - 10:00 Public

Sale of Real Estate & Household Goods, 4 wooded

lots. Bart Twp. 5 mi. South of

Strasburg along 896, village of Georgetown. Sale by

Altred George & Ross Erb. Auctioneers: Lloyd Kreider

plements. Located 1 mile

North of Lititz along Rt. 501.

TUES. MARCH 2 - Dairy Herd and Farm Equipment sale located 5 miles East of sale located 5 miles East of Bowmansville just off Maple Grove Road, ½ mile east of Maple Grove Drag Strip, ir Brechnock Twp., Berks Co. Sale by Reuben Zim-merman; Leroy S. Horst and Baul W. Horrt Audionaers Paul W. Horst, Auctioneers.

WED. MARCH 3 - Public Sale of Farm Equipment for Robert Kreider, located North of Fontana in S. Annville Twp. Harry Bachman, Auctioneer.

SAT. MARCH 6 - Dairy Herd Dispersal and Farm Equipment located 1½ miles North of Bowmansville along Bowmansville Road, just off Route 625. Sale by Weber's Hatchery, Leon & Floyd Weber, owners; Leroy S. Horst, and Paul W. Horst, Auctioneers.

SAT. MARCH 6 - Public Sale of Farm Equipment, Household Goods by Weaver W. Nolt, located between Ephrata and Reamstown,

SAT. MAR. 6-9:00 a.m. 12 th Annual All Day Sale by Bart Twp. Fire Co. Complete listing of Farm Eq., Horses, Hay, Straw, Building Hay, Straw, Building Material. Household Goods, Fruit. All items sold on Commission basis, donated items appreciated. Sale by Bart Twp. Fire Co. on Pa. Rt. 896 6 mi. south of SAT. FEB. 28 - 1:00 p.m. Public Sale of Farm Im-Strasburg. Local and well known auctioneers.

> WED. MARCH 10 - Public Sale of Farm Equipment by Adam Z. Zimmerman located 2 miles West of Ephrata along Rt. 322 at 1981 W. Main St., Ephrata, Pa. John E. and Paul E. Martin, Auctioneers.

SAT. MARCH 13 - Public Sale of Farm Equipment by Glenn M. Hoover located along Rt. 272 just South of Brownstown, Pa. John E and Paul E. Martin, Auctioneers.

SAT. MARCH 13 - Public Sale of Farm Equipment and Heifers for John Forney. located North of Fontana in S. Annville Twp. Harry Bachman, Auctioneer.

SAT. MAR. 13 - Public Sale of Brood Sows, Cattle, Farm Implements & Household Goods. Located 3 mi. South of Bowmansville, 1 mi. East of Center Church along Turkey Hill Rd., Lancaster County, PA. Sale by John Z. Martin. Leroy S. Horst & Paul W. Horst, Auctioneers.

FRI. MAR. 19 - Lam-bertcrest Farms Complete Milking Herd & Open Heifer Dispersal. Located at Ulysses, PA, Potter Co. Kenneth & Jean Lambert, owners. Sale managers, D. O. Rockwell & Associates, Troy PA.

SAT. MAR. 20 - 1:00 p.m. Selling Yorkshire boars. bred gilts, & open gilts, about 60 head. Sale at Lebanon area fairgrounds. Sale by Pennsylvania Yorkshire

## Lancaster Farming, Saturday, Jan. 3, 1976–83

SAT. MARCH 20 - Public Sale of Farm Equipment for J. Harold Heagy, located North of Fontana in S. Annville Twp. Harry Bachman, Auctioneer.

SAT. MAR. 27 - Publics Auction of Farm Im-plements & Household Goods. Located between Rt. 222 & Rothsville off Rt. 772. Sale by Albert Martin. Frank & Paul Snyder, Auctioneers.