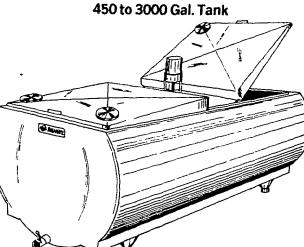

# LIQUID MANURE EQUIPMENT

Husky

Trailer Mounted Pumps 8-10-12 Ft. point Hitch Mounted

Pumps Tanks - 1250 gal.

1875 gal. Tandem 2500 gal. Tandem 3.00 gal. Tandem