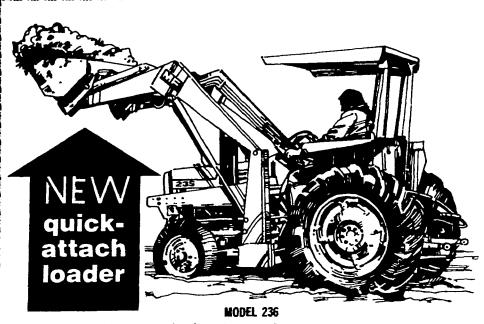

#### DALE L. SCHNUPP

RD2, Lebanon, PA 17042

Phone 717-865-2534

handles all your heavy loading & lifting chores.

- Easy-on, easy-off hydraulic mounting
- Lift 2835 lb. to 10'3" height
- High-strength, tubular box frame construction
- Low profile for better visibility ... tight quarter maneuverability-
- Double acting bucket and lift cylinders
- Team with your current or new 40-70 PTO hp MF tractor
- Add versatility with choice of buckets, manure forks, dirt plates, dozer blade, grapple fork or push off stacker