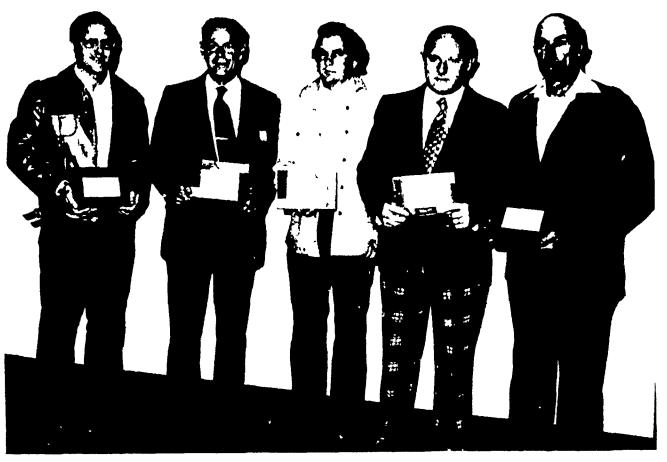

your

early.

HEISEY

HAY WAGONS

Five Patz servicemen from southeastern and central Pennsylvania recently completed an intensive four-day training session at the Patz Company, Pound, Wis. The men were introduced to new and existing Patz products, as well as service techniques. Those attending the training school last month were, from left to right: Dale Longenecker, Williamsburg; Lloyd Sultzbaugh, Camp Hill; James Landis, Kirkwood; Marvin Horst, Lebanon; and Max Isenberg, Alexandria.