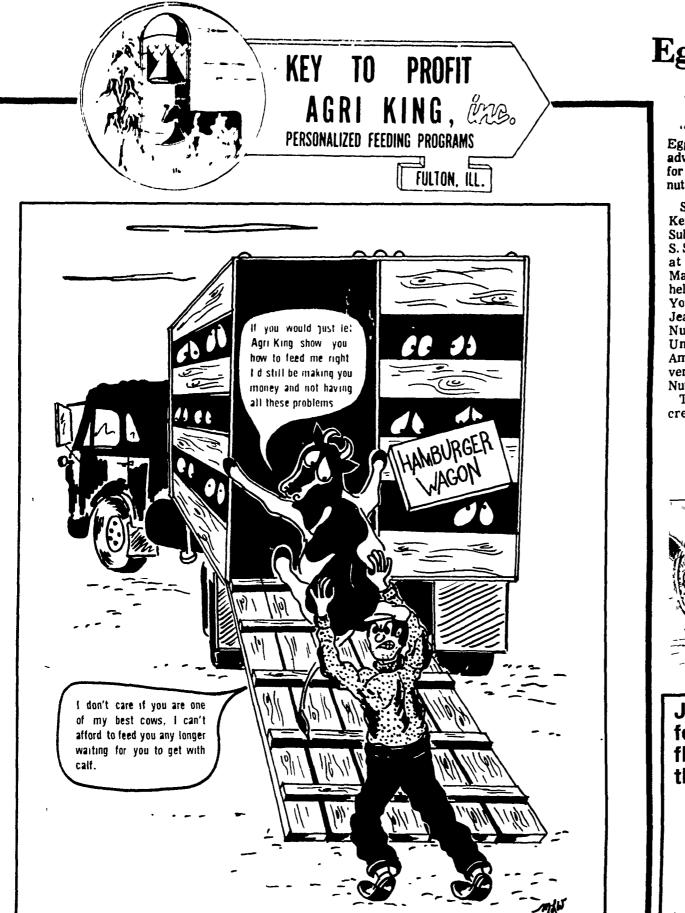

Statistics show the average dairy cow doesn't finish her third lactation. The best ones go first. Nobody is good enough to "eyeball the feed" and get

## FOR INFORMATION ON BALANCING YOUR COWS FEEDING PROGRAM

## CALL OR WRITE YOUR NEAREST AGRI-KING SERVICEMAN.