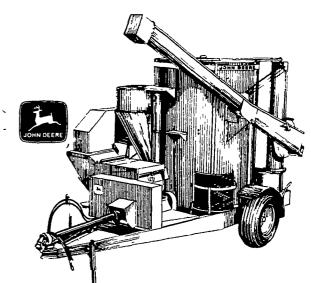

<sup>5</sup> Dog's Life

John Deere 700 Grinder-Mixer features an exclusive flat-bottom tank that prevents bridging

#### Eastern Washington Co., MD Earl H. Moyer RD5 Box 277 Hagerstown MD 21740 Phone 301-739-5199

The 700 Grinder-Mixer from John Deere with its exclusive flat-bottom tank allows you to grind wet or dry materials and get a completely blended ration Bridging is a thing of the past An exclusive roto-sweep-blade knife at the bottom of the flat-bottom tank keeps material constantly moving toward the center auger. Here the material is control lifted

by the big 18-inch-diameter auger and scread evenly without separating small particles. See us and get more details on the Grinder-Mixer with the flat-bottom tank