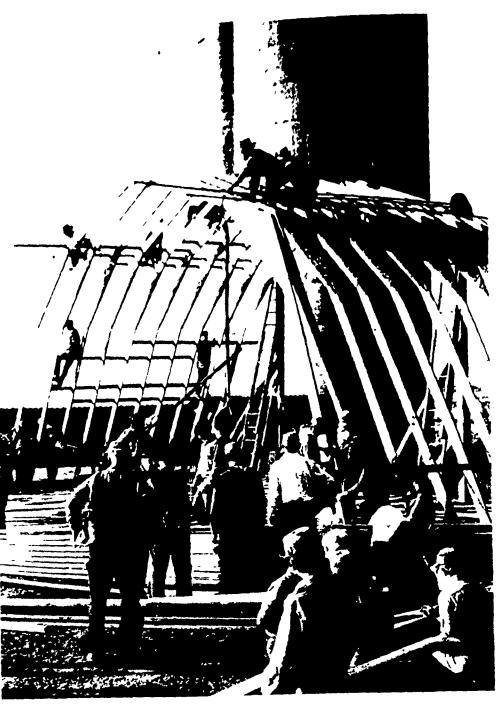

Barn raising held at Joseph Boll farm

In Wales, it was believed that a girl who walked backwards, on Halloween, to the leeks in the garden and placed a knife among them, would see a vision of her future husband pick up the knife and throw it into the garden.