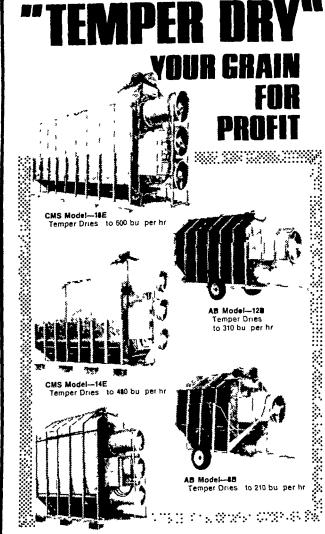

blower to a star"

"Hitch your silo

717-866-5708 CALL COLLECT

CMS Model-10E Temper Dries to 350 bu per hr

FARM FARS offers you a choice of 5 outstanding grain dryers-3 CMS models that utilize the exclusive continuous multi-stage prin-2 AB models that utilize the staged automatic principle All 5 dryers are fully automatic They cost less