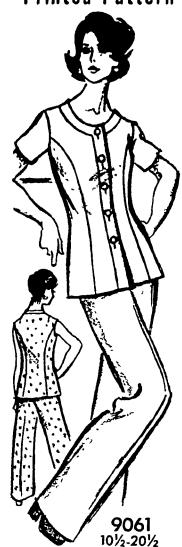

### Printed Pattern

Printed Pattern 9061 Half Sizes 10½, 12½, 14½, 16½, 18½, 20½ Size 14½ (bust 37) takes 2¼ yds. 60".

ONE DOLLAR for each pattern - add 25 cents each for first class mail and special handling Send to 170 Newspaper Pattern Dept. 232 West 18th St, New York, N Y. 10011