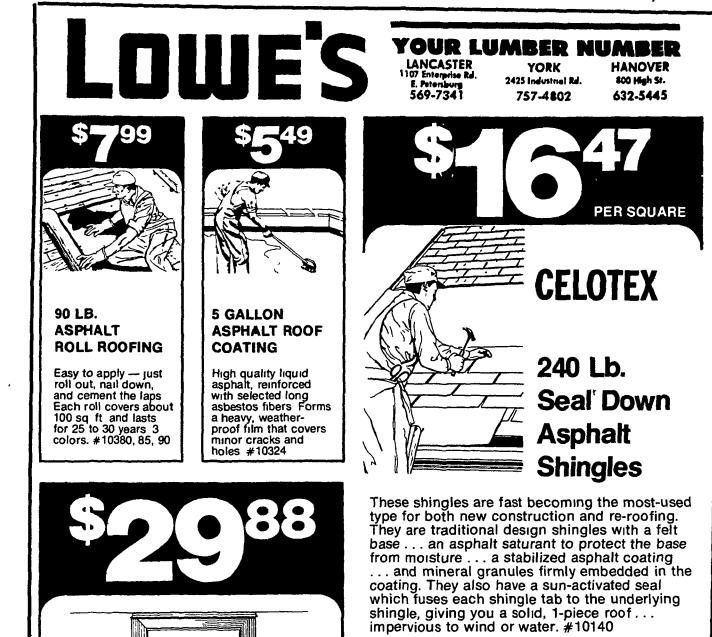

The Pennsylvania Junior Dairy Show, held at the Farm Show Complex last Monday had contestants showing animals from every part of the state. More than 1,700 cows, heifers, calves and bulls were exhibited during the various shows that were held, including the Pennsylvania All-American which

ended yesterday. Steve Spencer of Penn State's dairy science staff noted that 700 of the animals are milking and an estimated 110,000 pounds of milk will be produced by them during the week. Bulk tanks were emptied twice a day with the product going to Hershey Chocolate Corporation.



## Lancaster Farming, Saturday, Sept. 27, 1975-13



In Fiji wives were buried alive with their dead husbands and those reluctant to follow them into the grave were considered adulteresses.





## 2'8" or 3'0" x 6'8" Storm Screen Door

Because of its safety glass, this screened door is ideal for use where there are children. Because of its insulating glass panels, it is also ideal for keeping heat and air conditioning inside where you need it. The door comes completely weatherstripped and fully rattle-proof for over-all draft protection. A must in winter or summer. #11131



In just seconds, you can "touch down" the glass panel in this window, converting it from a ventilating screened window to an insulating storm window. Panels are selfstoring, but all three may be removed for easy cle