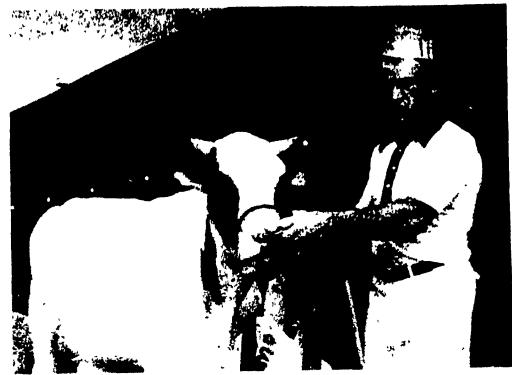

The Senior Champion

Harvey Stoltzfus, Morgantown, and Pennwood Major Flyer, the reserve

grand champion bull at the Kutztown

Female and Grand Champion was Keystone Elevation Jubilee owned and bred by

Donald Seipt, Easton. Blue-Jay Henket Maple, owned by

Repard was Senior Reserve Champion Female and Donald Hostetter and Jim Reserve Grand Champion.

Diamond **Automation's** NEW Farm Packer **Operates** With One Person 80 Cases Per Hour,

that's 28,800 eggs per hour.