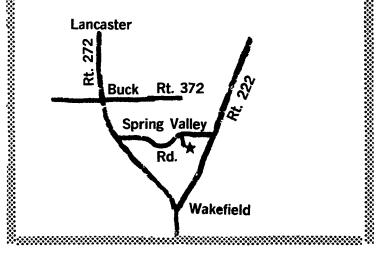

### **FEATURING**

- ★ Bou-Matic 13-STALL Rotary Milking Parlor
- ★ Inexpensive Modern Liquid Manure System
- ★ 200 Head Free Stall Set-up
- ★ 2000 Gal. Dari-Kool Bulk Milk Tank

Directions: Take Rt. 272 South from Lancaster thru Buck. Rt. 372 — Turn left on Spring Valley Rd. Approx. 1 mile.