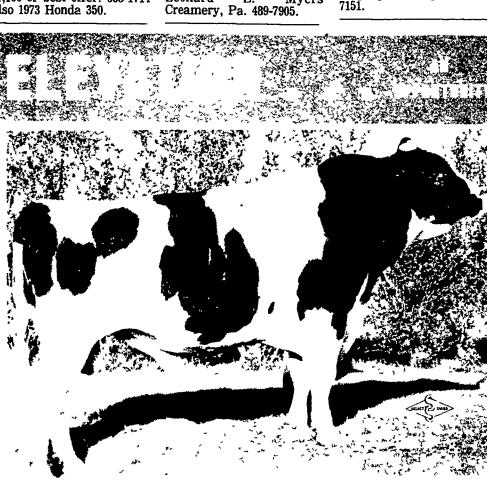

HESTTON No 10 Stakmover

ROUND OAK RAG APPLE ELEVATION 1491007 Excellent (95) Gold Medal

## ROUND OAK RAG APPLE ELEVATION

the bull that does it all . . . .

High production +1143 of milk, with a PDT of 3.11. Sire of the SHOW WINNERS and the SALE TOPPERS . . . . . and the story has only begun.

His semen is available from HERD COUNSEL at a cost of 50 00 per unit and we have an adequate supply. There is **no** per customer limit N A.A.B. urges you to Know your semen supplier. Our semen is shipped directly from SELECT SIRES