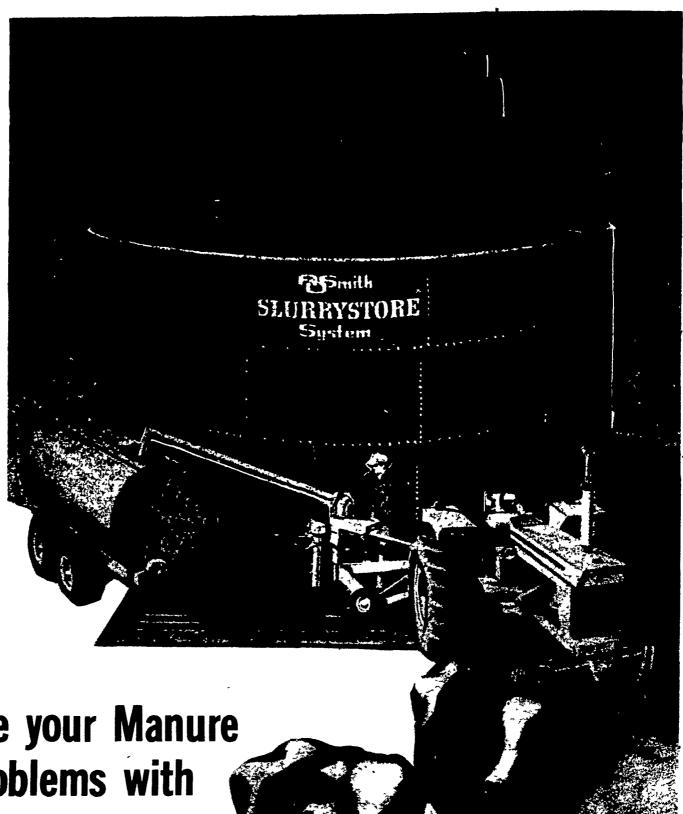

## MADE IN THE U.S.A.

MR. FARMER

You can solve your Manure Handling problems with Harvestore's

"SLURRYSTORE SYSTEM"

— SIZES — .50,000 GAL. TANK 140,000 GAL. TANK 300,000 GAL. TANK

- 1. Slurrystore provides an effective means of utilizing manure as fertilizer.
- 2. Slurrystore makes available a labor saving and efficient method of story animal wastes.

YOU ALSO GET . . . Glass-fused-to Steel Construction, Local Representation, Factory Trained Service, Feedlot Planning, Proven Performance, and an American Product.

CONTACT