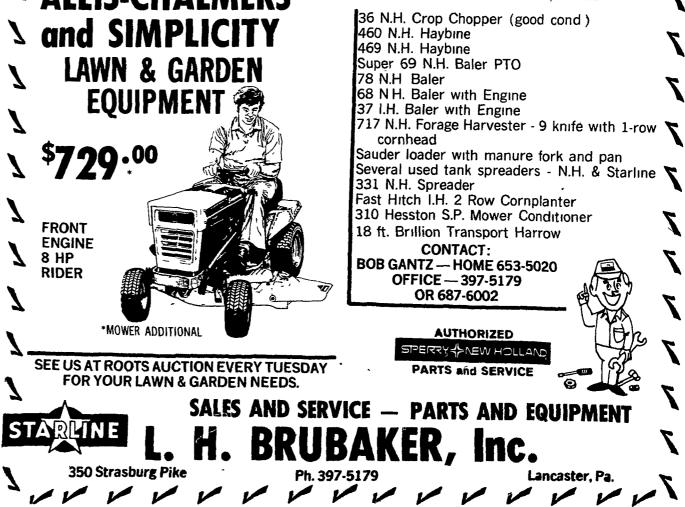

10'' x 10'' and three 14' x 10'' x 10''. Elam E. King, RD1, Gordonville, 1½ mi. northwest of Intercourse along S. Groffdale Road.

For Sale - Taper board feeders and bouble chain conveyors. Starline Cannon-Ball Door track. 717-392-9062.

1974 International 3500 Series A diesel backhoe loader, extra heavy duty, front end weights, 7' bucket, ROPS, 16' hoe with 24'' bucket, purchased new Nov. 74, hardly used 350 hours, original purchase price over \$23,000 will sacrifice for \$14,500. Fran Bures, Shelton, Conn. 203-735-1492.

For Sale - Int. 37 baler with engine good condition. Amos L. Fisher, RD1, Box 108, Bird-in-Hand, Pa. 17505

Farm For Sale - 31 acres, <sup>1/2</sup> mile east of Route 147 Bypass at Milton Industrial Park, Contact P.C. Bower, West Milton, Pa. 17886 Phone 717-568-6851.