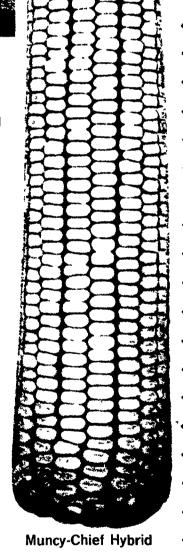

### HYBRID VARIETIES AVAILABLE FULL BUSHELS HIGHEST QUALITY

 DAYS FOR GRAIN
 MEDIUM FLATS
 MEDIUM ROUNDS

 MUNCY-CHIEF H764
 110-115
 \$28.50
 \$26.50

 MUNCY-CHIEF 3X898
 115-120
 33.50
 31.50

 MUNCY-CHIEF SX777
 110-115
 38.50
 36.50

 MUNCY-CHIEF SX662
 105-110
 38.50
 36.50

Earlier Hybrids
MUNCY-CHIEF H270 85-90 28.50 26.50
MUNCY-CHIEF SX220 85-90 38.50 36.50

YIELD PROVEN THESE 1974 YIELDS CHECKED BY COUNTY AGENTS OR VO. AG. ADVISORS.

CHAMPION IN NATION MUNCY-CHIEF SX777 232 BU. ACRE CHAMPION
LANCASTER COUNTY
MUNCY-CHIEF SX662
212 BU. ACRE

CHAMPION
NEW JERSEY
MUNCY-CHIEF 3X898
213 BU. ACRE

CHAMPION
NEW YORK
MUNCY-CHIEF SX220
211 BU. ACRE