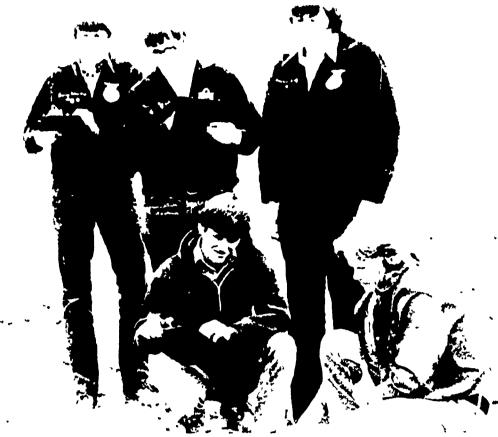

Working together as a team paid off for the five youths representing Ephrata High School during the annual FFA Land Judging Contest. The Cloister FFA members are from left (kneeling) David McCann, Lititz

R4, Harry Leininger, Ephrata R1. (Standing) Gary Eberly Denver R2, Kerry Boyd Ephrata R1 and Leslie Groff 211 S. State St., Ephrata.