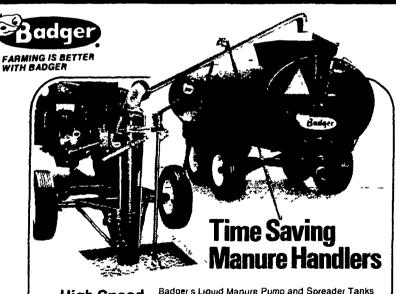

**High Speed** Pump, Three **Tank Sizes** 

To Fit **Your Needs**  Badger's Liquid Manure Pump and Spreader Tanks let you dispose of manure in a hurry. High performance pump agitates thoroughly—can empty pit at rate of 2800 gallons per minute. Match tank sizes to your needs—1500, 2300, and 3000 gallon models available. Rugged tanks with full length skid supports, unload in 5-6 minutes. 1500 and 2300 gallon models can be converted to vacuum spreaders if desired. Lets you do more jobs with one tank. Badger Manure injector can be used with all spreader tanks. Get more details about the Badger system from your Get more details about the Badger system from your nearest dealer

See Your Local **Badger Dealer** adae

CARL L. SHIRK

R.D.#5

Lebanon, Pa.

Ph. 274-1436

SHOW-EASE STALL **CO**.

523 Willow Rd Lancaster, Pa Ph 299-2536

Mechanics Grove Quarryville, Pa. Ph 786 7318