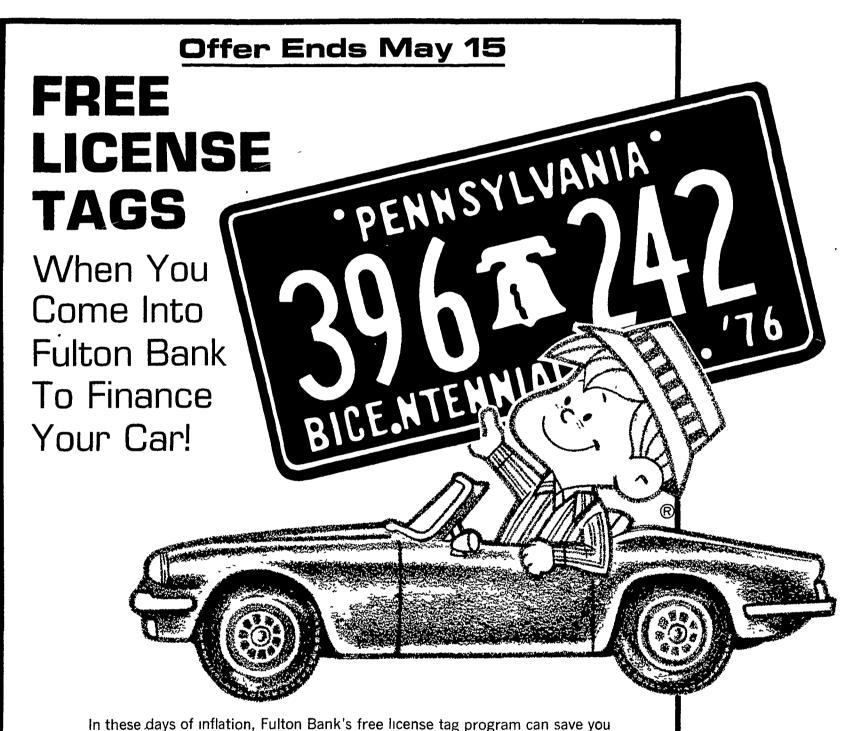

money! When you come into any Fulton Bank office and finance a 1975, '74 or '73

model car or station wagon—any make, any size, any price—Fulton will buy the

Here's what you do-finance your car by coming into any Fulton Bank office

Here's what Fulton does-send you a check to cover the cost of your 1975

license tags. Then Fulton continues to buy your tags for the length of the loan,

providing all monthly payments are paid when due (Total number of years, in-

Not to exceed \$14 per year for passenger cars or \$16 per year for station wagons

Fulton 182

cluding 1975, not to exceed three). Hurry . . . this offer ends May 15

SERVING LANCASTER AND DAUPHIN COUNTIES

license tags for the length of the loan. This offer ends May 15—so don't delay.

and arranging for a low-cost auto loan.