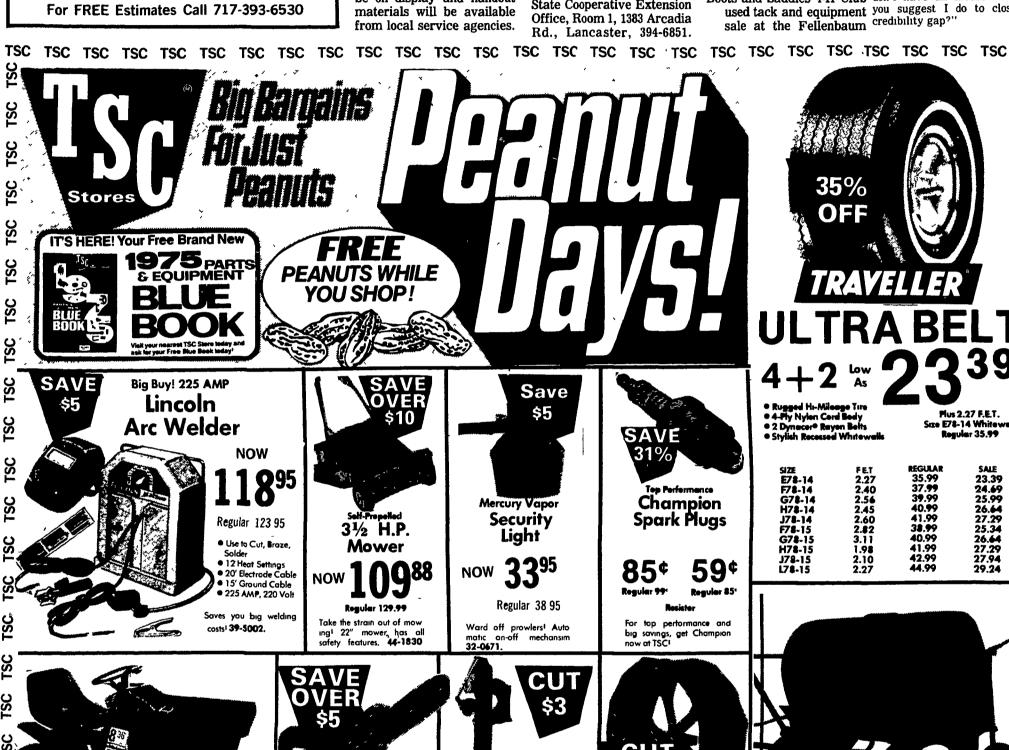

TSC TSC

TSC

8 H.P. 36" Electric Start - Riding Mower

Features massive grill shock mounting for the engine and full floating removable mow er deck Trailer hitch included 44-1854.

TSC

**TSC** 

TSC

Regular 659.95