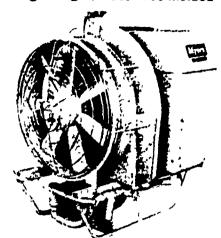

# Myers A32TMG ORCHARDS · ROW CROPS

TURF • VINEYARDS
... with Lightweight, Rust Free Molded Tank

- Compact, 3 point Hitch PTO Air Sprayer
   Big Piston Pump offers Full Range from 20 to 500 P.S.I. and 12 GPM
- Available for Row Crop F70 AIR ATTACHMENT, Two Way Swath to 70 feet, Adjustable Vanes, Various Crops and Air Patterns
- Multi-use Design Cuts Cost in Half.