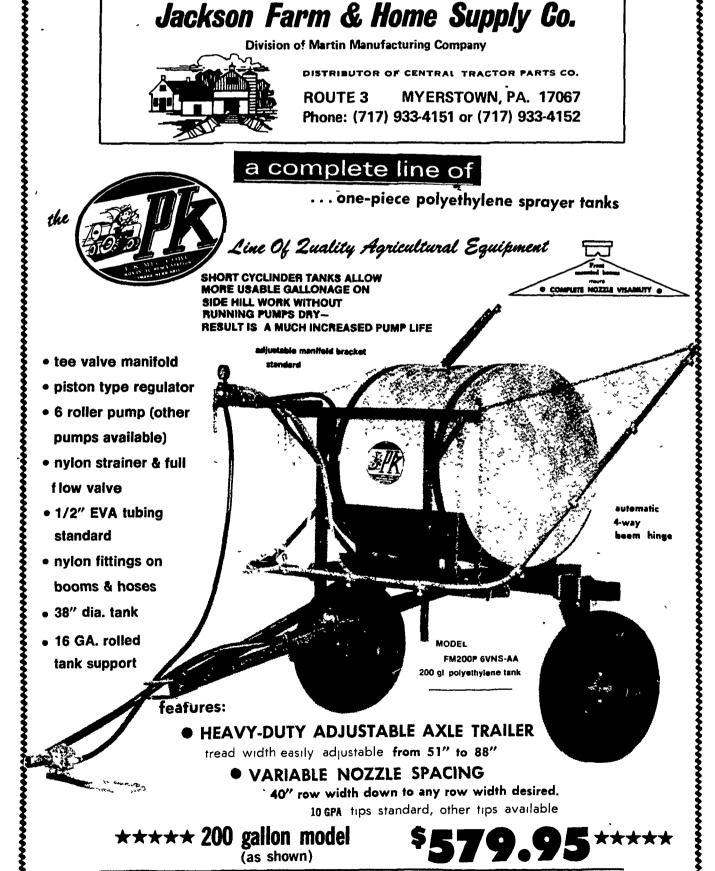

# SUPPLY CENTER

LANCASTER, PA
Phone 717-397-4761

STORE HOURS: Open Friday Evenings til 8 p.m. Mon. thru Thurs. 8 a.m. to 5 p.m. Sat. 8 a.m. to Noon