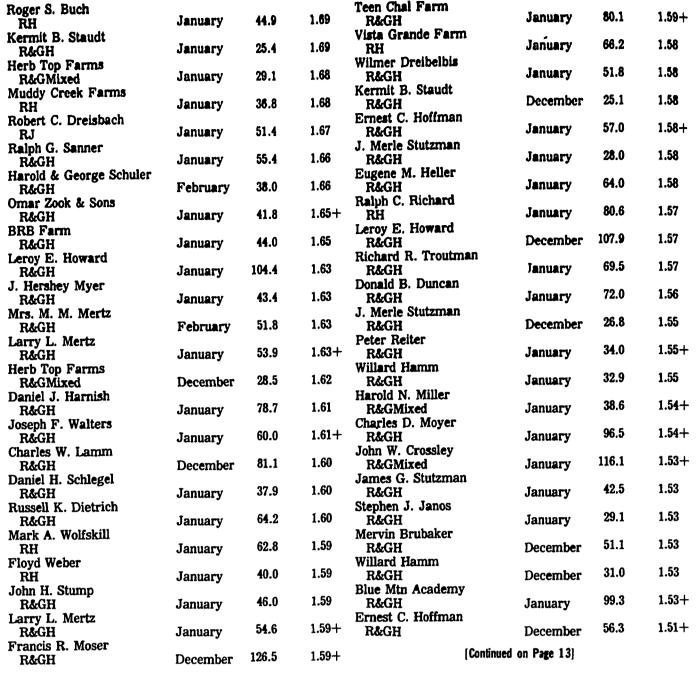

The following is the Berks County DHIA Report for the month of January, 1975. Only those herds averaging 1.5 pounds per day or over are listed:

| pounds per day or over are listed: |          |             |                    |
|------------------------------------|----------|-------------|--------------------|
| OWNER BREED                        | MONTH    | NO.<br>COWS | PER COW<br>PER DAY |
| Glenn B. Gockley<br>GH             | January  | 28.9        | 2.01+              |
| Wernersville State Hospital R&GH   | January  | 67.6        | 1.92               |
| Charles Plushanski<br>R&GH         | January  | 33.2        | 1.92               |
| Junge Farms<br>RH                  | December | 36.4        | 1.91               |
| Louis E. Moyer<br>RH               | January  | 25.2        | 1.87               |
| Charles Plushanski<br>R&GH         | January  | 34.9        | 1.86               |
| F. M. Browns Sons Inc. R&GH        | January  | 87.3        | 1.86               |
| Glenn B. Gockley GH                | December | 29.0        | 1.85+              |
| Donald E. Landis R&GH              | January  | 108.1       | 1.84               |
| Paul E. Labe<br>R&GH               | December | 76.1        | 1.83               |
| Kenneth L. Sattazahn<br>R&GH       | January  | 39.1        | 1.82               |
| Robert C. Dreisbach                | February | 51.3        | 1.81               |
| Andrew D. Stoltzfus R&GH           | January  | 98.6        | 1.80               |
| Charles R. Kissling RH             | January  | 44.0        | 1.79               |
| William G. Howerter<br>R&GH        | January  | 82.3        | 1.78               |
| Muddy Creek Farm<br>RH             | January  | 37.1        | 1.78               |
| Junge Farms<br>RH                  | January  | 35.6        | 1.78               |
| George S. Troutman Jr. R&GH        | January  | 66.0        | 1.78+              |
| Francis R. Moser<br>R&GH           | January  | 126.2       | 1.76+              |
| Harold & George Schuler<br>R&GH    | January  | 38.5        | 1.75               |
| Raymond B. Nolt<br>R&GH            | January  | 44.7        | 1.73               |
| J. D. Rosenbaum & Son<br>R&GH      | January  | 77.1        | 1.72+              |
| Reu Hel Farms Inc.<br>RH           | December | 111.7       | 1.71               |
| Reu Hel Farms Inc.<br>RH           | January  | 115.9       | 1.70               |
| Charles W. Lamm<br>R&GH            | January  | 81.3        | 1.70               |
| Mrs. M. M. Mertz<br>R&GH           | January  | 50.9        | 1.70               |
|                                    |          |             |                    |