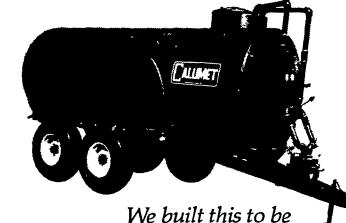

## Calumet vacuum tank

same features—just smaller,

the best tank you can buy

It holds 1500 gallons Spreads a 30' swath Has a heavy duty pump that moves air at 220 cfm with a 1000 rpm PTO or 132 cfm at 540 rpm. A 5-way valve to control flow for agitating, loading, spreading. The tank is 3/16" rust resistant steel, with dished ends and two internal baffles for super strength. Walking beam axles for smooth pulling Take a look See if you don't agree it's the best you can buy

Calumet. Great new name in farmstead equipment.

F. ERNEST SNOOK **NESSETH and CALUMET DISTRIBUTOR** 

RD1, Mifflinburg, PA 17844 Phone 717-966-2736