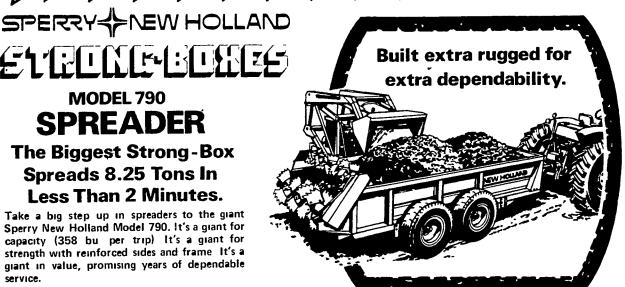

# CHAROLAIS

Wanted - Simmental Cross Cows or Heifers. Phone 215-367-6160 after 6 p.m.

Need Extra Income? Raise hogs on contract. Phone 768-3301 daytime.

**MODEL 790** SPREADER The Biggest Strong-Box Spreads 8.25 Tons In Less Than 2 Minutes.

Take a big step up in spreaders to the giant Sperry New Holland Model 790. It's a giant for capacity (358 bu per trip) It's a giant for strength with reinforced sides and frame. It's a giant in value, promising years of dependable service.