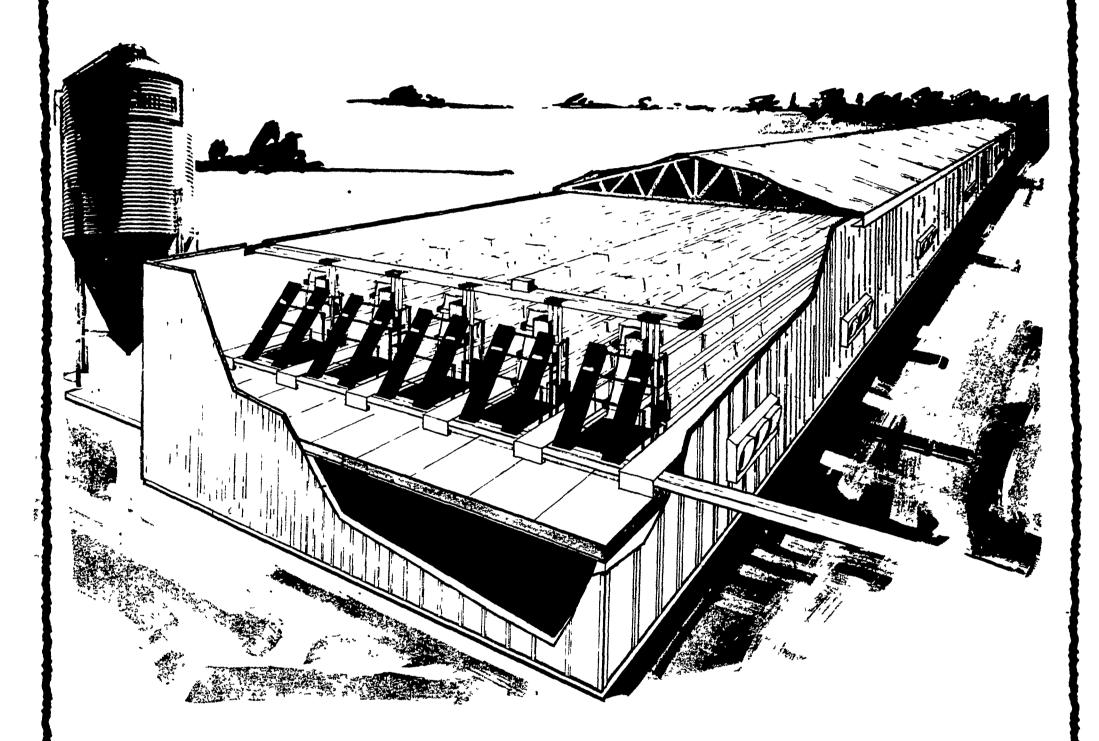

## 35,000 BIRD CAPACITY WITH 5 ROWS IN A BUILDING 288 FT. LONG

OTHER SIZE CAPACITIES AVAILABLE

Authorized Big Dutchman, Distributors