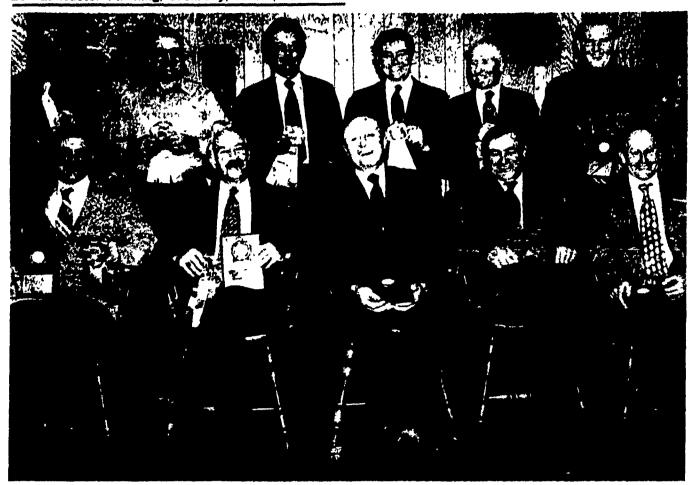

York DHIA winners seated left to right are: David Stewart; RD1 Delta; Herman Stebbins, Manager - Sinking Springs Farm, RD5 York; Harold Good, RD1 Airville; George Knight, Jr., RD2 Airville; Merle Walker, Airville; Standing left to right are: George Rohrbaugh, Herdsman - Leader

Farms, RD1 New Freedom: Joseph Stump, RD10 York; Curtis Thompson, RD2 Delta; E. Wayne Beshore, RD1 New Cumberland; Ira Boyer, 110 Beisecker Rd., York; Larry Amspacher, Herdsman -Avaiong Farms, York.

People occasionally remember to believe that laurel leaves can cause forgetfulness.

### York DHIA Awards

The York County Dairy Improvement Association held its' annual banquet Friday evening, November 15. One hundred eighty people were in attendance to witness the presentation of the top production awards. Production ribbons were given for herds that were over 700 lbs. production and 600 lbs. production. Seven hundred lb. production ribbons were presented to Sinking Springs Farm, R5 York and to David Stewart, R2 Delta. Stump Acres, R10 York; Guy A. Leader & Sons, R1 New Freedom; Curtis Thompson, R2 Delta; Beshore Farms, R1 New: Cumberland; and Ira Boyer,

110 Beisecker Rd., York were presented 600 lb. ribbons.

Trophies were presented for other top awards. High Herd Production went to Sinking Springs Farm and High Lifetime Production for individual cow went to George Knight, Jr., R2 Airville. The Award for the most improvement over and under 500 pounds production went to Harold Good, R1 Airville and Titus, Merle, and Mary Kay Walker, Airville.

The award for High Production for 305 days went to David Stewart, R1 Delta and Avalong Farms, York.