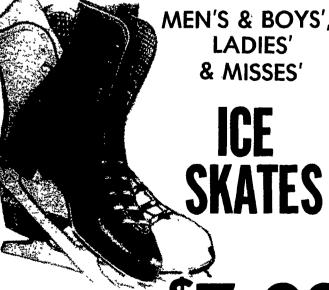

Crepe Rubber Outsoles;

Color: Brown

2750 COLUMBIA AVE., LAN

PLENTY OF FREE PARKING

OPEN 10 A.M. TILL 10 P.M. DAILY EXCEPT SUNDAY

FIRST QUAL



MEN'S LEATHER

"COACH"

Colors: - Gold with Off White, Red with Off White, Black with Off White, or Navy with Off White.



Black Our Reg



MEN'S & LADIES'

LEATHER FRINGE

NATURAL SUEDE LEATHER

Men's Soft Leather Soles or \$7.98
Rubber Sport Soles

Ladies' **Soft Soles** 

Ladies' Rubber Sport Soles



Ladies' Warm Lined, OVER THE FOOT BOOTS \$4.98

to \$10.98

4 Buckle o

Ladies' OV

Men's & B

Men's DRESS RUBBERS — Storm or Sandal

Men's Ame

Little Girls' Side Zipper, OVER THE SHOE BOOTS

\$3.98

5-BUCKI

Men's CANADIAN STYLE BOOTS

Men's SNOW-MOBILE BOOTS

\$9.98 & \$10.98

Men's 2-BL

\$10.98

\$5.49

Men's STOI **WORK RUE** 



Black or White

Naugalon Uppers

LADIES' & TEEN'S 14 INCH OVER THE FOOT

100 percent Water Proof Warm, High Pile, Fleece Lining Sizes: - 5, 6, 9 & 10