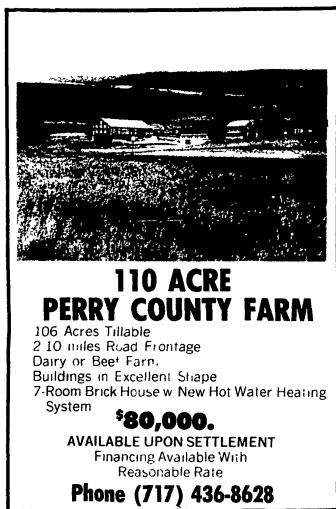

## BERKS CO., PA. - 108 Acre Dairy farm, mostly tillable, limestone, pond, large barn and 63 stall barn, pipeline for 20 cows, 2 large silos with large machinery building, convenient 4 bedroom house, hot water heat. Dairy and Machinery also for sale. Will finance on contract. Neighboring 100 acre farm for rent by owner. Eugene M. Heller, RD1, Robesonia, Pa. 19551, Phone 215-693-3207