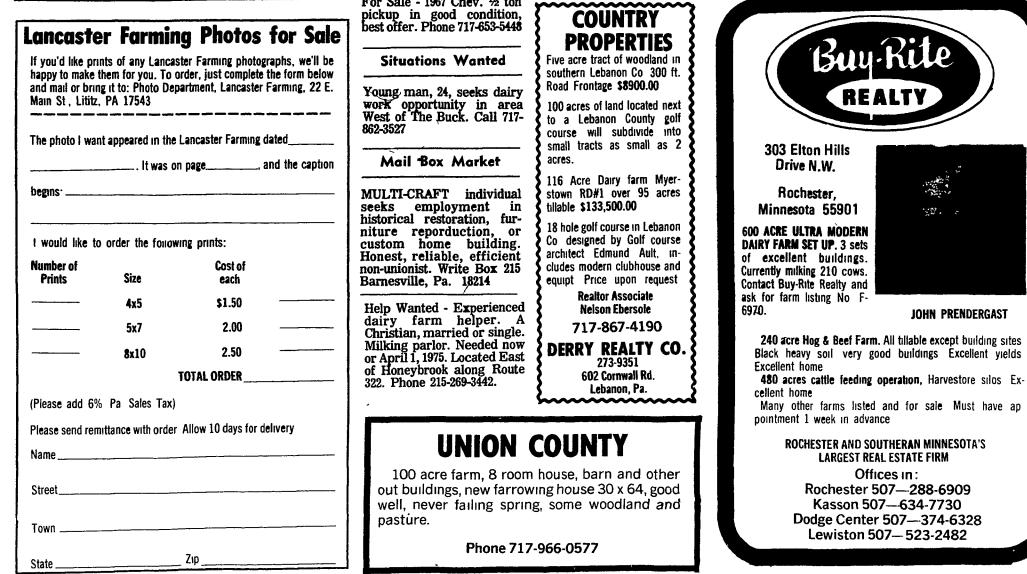

#### Feed & Seed

Wanted to Buy - Seed Wheat, Barley, or Rye. Phone 442-4632 daytime.

Trucks

For Sale - 1967 Chev. 1/2 ton

Wanted to Lease - Farm or acreage. Terms - location Like open. Perry-Cumberland Counties. Please call Mike Brown, 717-232-0593

For Rent - 100 acre dairy farm 20 x 60 Harvestore with 50 ft. bunk. Phone 717-768-8993