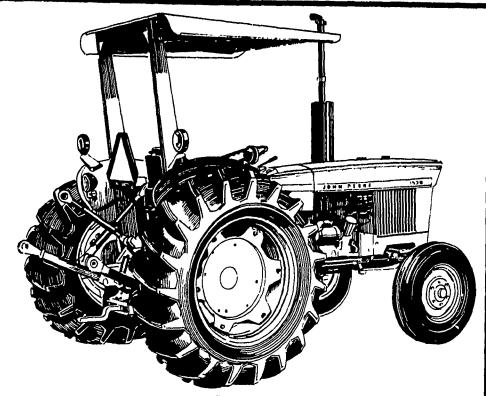

### 45-hp 1530 Diesel... Whether you want a No. 1 or No. 2 Tractor the 1530 should be your first choice

If you can do all your farming with a 40- to 50-hp tractor, you'll really like the 1530 with its high-torque, variable-speed diesel engine that'll put a lot of snap in all your equipment. Or if you're looking for a loader tractor, you'll appreciate the 1530's 8-speed transmission with built-in shuttle shift. And its power steering and hydraulic brakes Stop in soon and get the details on this tractor that can fit into any farming operation