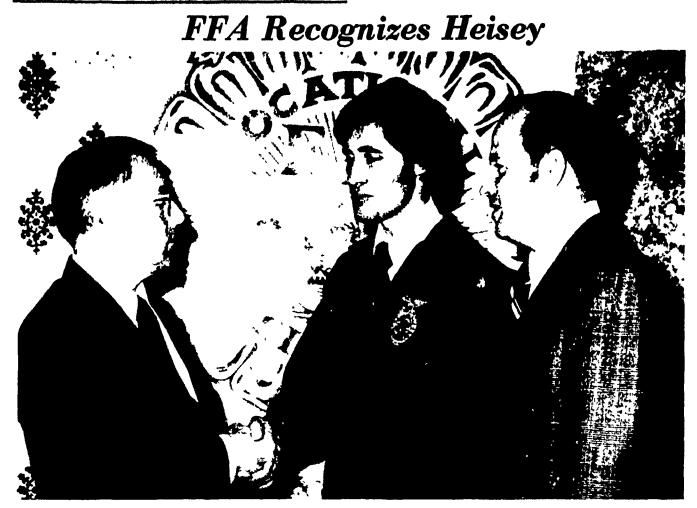

16—Lancaster Farming, Saturday, Dec. 7, 1974

Enos B. Heisey, Field Manager, Public Relations Department, Agway, Inc. was recognized by the Future Farmers of America at the organization's 47th annual convention held recently (October 15-18) in Kansas City. The recognition was made by Mark Mayfield (center in photo) 1973-74 National FFA President, and Ed Carter, 1974-75 Chairman of the FFA Foundation Sponsoring Committee.

During 1974 Mr. Heisey served as a member of

the Sponsoring Committee of the FFA Foundation which each year raises the monies to support the FFA National Awards programs.

The FFA is an organization of 465,000 students preparing for careers in agribusiness through the high school vocational agriculture program.

Mr. Heisey is a native of Lancaster County; and well known in this area. He currently resides in suburban Syracuse, New York.

Saturday, December 7 Farm Women Society 8 meeting at 2:00 p.m. at the Crossroads Brethren Church in Mt. Joy. Farm Women Society 1