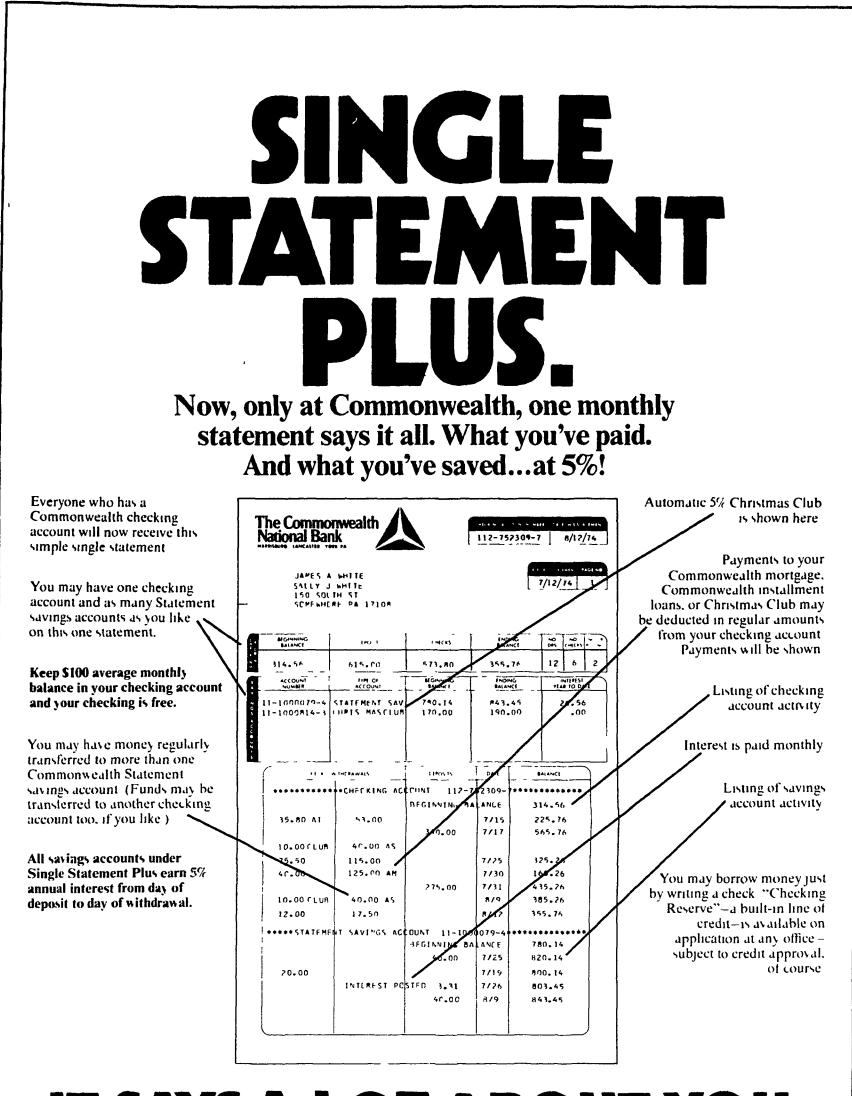

## IT SAYS A LOT ABOUT YOU. Plus Automatic Savings and Payments

Upon your direction, we will automatically deduct a regular sum from your checking account and transfer it to your Statement sayings account or pay your Commonwealth mortgage, installment loans or Christmas Club, Just tell us how much. It can be as little as \$2

What's more your savings will earn a big  $5^{\prime}c$  annual interest from day of deposit to day of withdrawal. If you currently have a Commonwealth passbook savings account just come in and exchange it for one of these higher interest. Single Statement savings accounts What Single Statement Plus comes down to is this. It is not only the easiest ever way to keep records it is also a fine opportunity for you to start that regular savings program You'll never forget your good intentions to save because we'll remember for you. You won't have to make special trips to the bank or spend time and money on postage

I ook into this remarkable combination of services available with every Commonwealth checking account Single Statement Plus Just having it is eloquent testimony to your financial good sense

Lancaster • Centerville • Lancaster East • Landisville • Lititz • Manheim Township • Millersville • Rohrerstown • Park City Elizabethtown • Elizabethtown East • Willow Street • New Holland • Additional offices throughout south central Pennsylvania