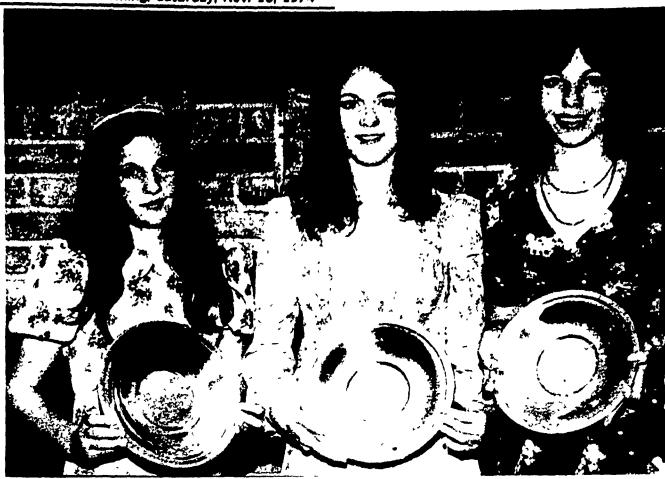

Five project book award winners were announced last Friday night during the annual \_ancaster County 4-H Dairy Banquet. Two of the vinners, Linda Sue Witmer and Brenda Eshelman,

were unable to attend. Shown here, left to right, are Karen Martin, East Earl, Cheryl Balmer, Lititz, and Barbara Aaron, Peach Bottom.

# 4-H'ers Get Dairy Awards

A sellout crowd was on categories, one overall top Holstein project book. hand for the annual Lan- champion was selected. caster County 4-H Dairy Banquet last Friday night at Restaurant. Close to 40 awards were distributed shows.

Five award winners, though, were not known before the meeting. These were the winners of project book honors in each of the Mr. and Mrs. Clyde Martin, county's dairy breeds. And,

Top prize went to Linda the Good-'n-Plenty Sue Witmer, daughter of Mr. and Mrs. J. Rohrer Witmer, Willow Street. She was during the evening, mostly unable to attend the meeting, for accomplishments posted so her brother accepted during the past year in awards for her from Dick county, state and district Stein, representing Carnation Co., and Robert Gregory of Pennfield Corp. Linda's was the top Brown Swiss entry.

Karen Martin, daughter of East Earl, received a silver from the five breed tray from Pennfield for the

Cheryl Balmer, daughter of Mr. and Mrs. Jesse Balmer, Lititz, received the Guernsey project award

from Pennfield.

The top Guernsey project award was presented to Barbara Aaron, daughter of Mr. and Mrs. William Aaron, Peach Bottom.

Eshelman, Brenda daughter of Mr. and Mrs. Kenneth Eshelman, Elizabethtown, will receive the silver plate for the top Ayrshire project book. She was unable to attend.