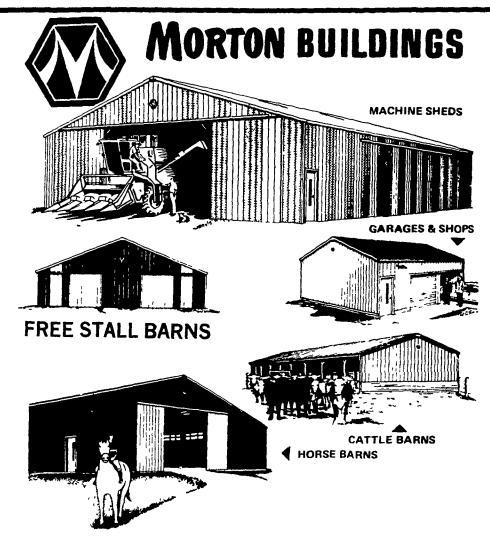

RD4, Box 34A U. S. Rt. 30 E. Gettysburg, Pa. 17325

| _      |    |    |    |    |     |   |
|--------|----|----|----|----|-----|---|
| Phone. | 71 | 7_ | 33 | 1. | .71 | 4 |

| Telep | hone No                                        |           |       |       |                |         |
|-------|------------------------------------------------|-----------|-------|-------|----------------|---------|
|       |                                                |           |       |       |                |         |
| ADD   | RESS                                           | -         | -     | -     |                |         |
| NAM   | ΙE                                             |           |       |       |                |         |
|       | Have your salesman phone me for an appointment |           |       |       |                |         |
|       | Send info                                      | rmation o | n MOR | ON So | quare Post Bui | ldir qs |