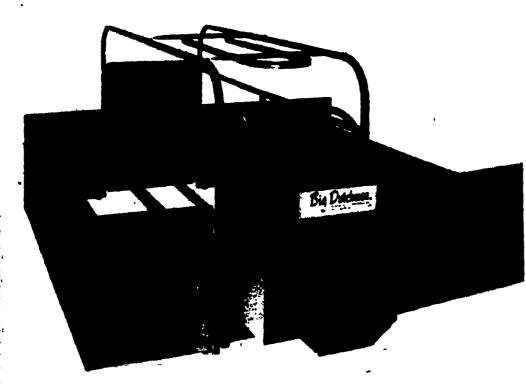

Big Dutchman has introduced an improved hog farrowing system especially convenient for totally

Attention Farmers - Have you frosted beans? Let us roast them for you. Your animals will appreciate the extra flavor roasting gives to grain 717-786-3435

confined hogs.

For Sale - Deutz tractor Wanted - Ford 1-row side fenders \$50.00. Phone 354mounted corn picker, good condition. 717-367-6975

[Continued On Page 28]

USE ONLY 1/2 LB. SPECIAL TANVILAC PER HEAD PER DAY WITH GRAIN AND ROUGHADE - GET BIGGER PROFITS