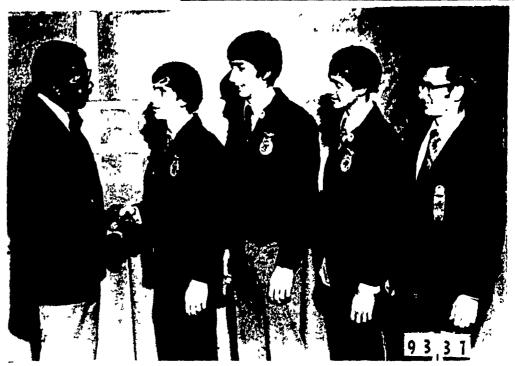

We Stock Hess' Farm Supplies, Check Our Prices on Animal Medications

Members of the Grassland Environmental FFA Chapter of Garden Spot High School were recently rewarded for the work they had done in stream conservation at the National FFA Convention. Presenting the Gold Medal award (right) is James Bostic, Deputy Assistant Secretary of Agriculture for Rural Development in Washington, D. C., Lloyd Hoover, Don Weaver, Clair Martin and Don Robinson, the Chapter advisor.