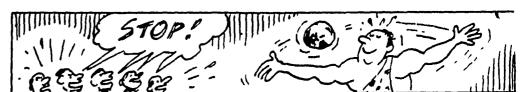

### Lancaster Farming, Saturday, Oct. 26, 1974-15

The people of Timor timorously believe that earthquakes are caused by a giant, tossing the world from shoulder to shoulder and they shout at him to stop. Eventually, he listens!