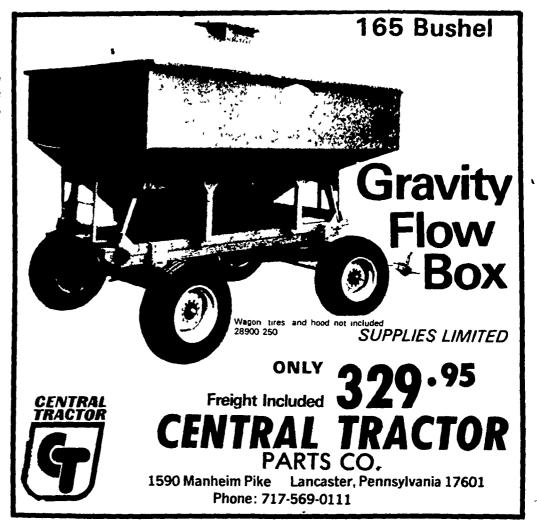

rs were instructed on the problems that unhealthy animals may have on production.



### Poultry Group To Hold Banquet

The Lancaster County Poultry Association will hold their annual banquet on November 7th at 6:30 p.m. at the Good N' Plenty Restaurant.

Speaker for the event will be John G. Fish, Plant Engineer for Sperry New Holland. His topic will be the "Changeable Talk About the Wind" followed by a slide presentation.

Tickets for the banquet are \$6.50 and are available from the directors. For additional information call Harold S. Musselman at 394-9700.

### Lancaster Farming, Saturday, Oct. 26, 1974-15



The people of Timor timorously believe that earthquakes are caused by a giant, tossing the world from shoulder to shoulder and they shout at him to stop. Eventually, he listens!





# FREE SAMPLE COPIES

Copies of LANCASTER FARMING are not always easy to find they are not sold on newsstands — and perhaps some of your friends may not be acquainted with our weekly newspaper.

We'll be glad to send, without charge, several copies of LANCASTER FARMING to your friends or business associates. Just write their names and addresses below — (you'll be doing both them and us a favor!)



**ATTENTION DAIRYMEN** 

**CUSTOM FREE STALLS** 

For Small or Large Operation

**MADE TO ORDER** 

| То                                                                                   | То                                                                                             |
|--------------------------------------------------------------------------------------|--------------------