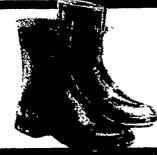

MEN'S 100% WATERPROOF,

Color: - Olive Green. Full 12 Inches

MEN'S

CANADIAN STYLE, WATERPROOF,

-Warm, Thick, Felt Liners

LADIES' & TEENS'

**BLACK & WHITE** 

Geniune Leather Uppers. Made in U.S.A. Thick Crepe Rubber Soles. Slightly Irregular.