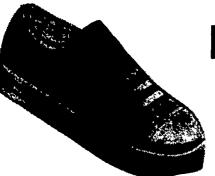

WITH GENUINE LEATHER UPPERS

Comfortable Goodyear Welt Construction. Long Wearing Composition

LADIES' & TEENS' MEDIUM HEEL

SPORT & CASUAL SHOES

Brown, Black or Navy

\$6.49 & \$6.98

MEN'S

WITH GENUINE LEATHER UPPERS