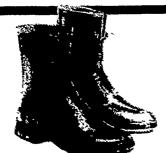

Closed Cell, Foam Insulation

<sup>\$</sup>12.98

MEN'S STEEL TOE

WITH GENUINE LEATHER UPPERS

Long Wearing, Injection Molded, P.V.C., Outsoles. Made in U.S.A.

A PAIR

Made By Goodyear Rubber Co., White, Black or Navy.