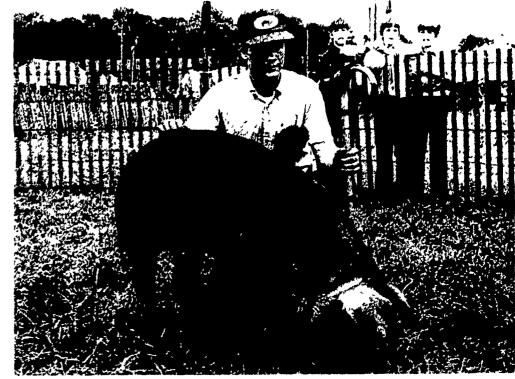

Senior showmanship honors went to Randy Hess, RD1, Strasburg; junior showmanship award went to Tim Hess, RD2, Lancaster.

First place winners in the

Robert Hess, RD2, Lancaster, captured the grand champion honors with his Duroc sow in the Swine

competition on Wednesday afternoon. Lancaster Farming Photos

Robert Hess, RD2, Lancaster; FFA Crossbred -John Harnish,