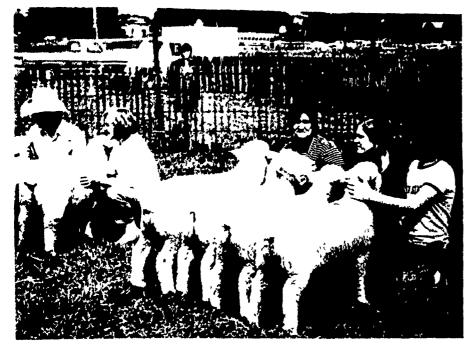

Eugenia Harpster's sheep won numerous prizes at the West Lam-

peter Fair during the competition on Wednesday afternoon.

> breed competitions included: 4-H Crossbred -

Greider, RD2, Columbia.

4-H Hereford - Gary Forry

### West Lampeter

[Continued on Page 16] Gerry Harnish RD2, Willow Street.

Mixed hay - James Shertzer, Millport RD, Lancaster; Alfalfa class 7 -Edwin Landis, Lampeter Rd., Lancaster; alfalfa class 8 - Mowrey Frey, Beaver Valley Pike; clover - Donald Herr, Southview Rd., Lancaster; clover and timothy mix - Donald Herr; alfalfa first cutting - Nelson Hershey, RD1, Columbia; later alfalfa - Phil Shertzer;

legumes - Elvin T. Harnish -RD1, Willow Street; grass -Peggy Stottlemyer, RD1, Robert Hess, RD2, Lan-Paradise. Corn silage - Dave caster; 4-H Angus - Greg Harnish (FFA division). **Baby Beef** 

Robert Hess, RD2, Lancaster showed the grand champion steer in the competition after placing first in the crossbred division. Reserve champion honors went to Greg Greider, RD2, Columbia. Greg's animal placed first in the 4-H angus class.