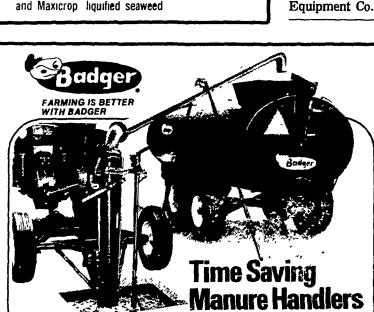

High Speed Pump, Three **Tank Sizes** To Fit

**Your Needs** 

Badger's Liquid Manure Pump and Spreader Tanks let you dispoce of manure in a hurry. High performance pump agitates thoroughly—can empty pit at rate of 2800 gallons per minute. Match tank sizes to your needs—1500, 2300, and 3000 gallon models available. Rugged tanks with full length skid supports, unload in 5-6 minutes. 1500 and 2300 gallon models can be converted to vacuum spreaders if desired. Lets you do more jobs with one tank Badger Manure injector can be used with all spreader tanks. Get more details about the Badger system from your nearest dealer.

See Your Local **Badger Dealer** 