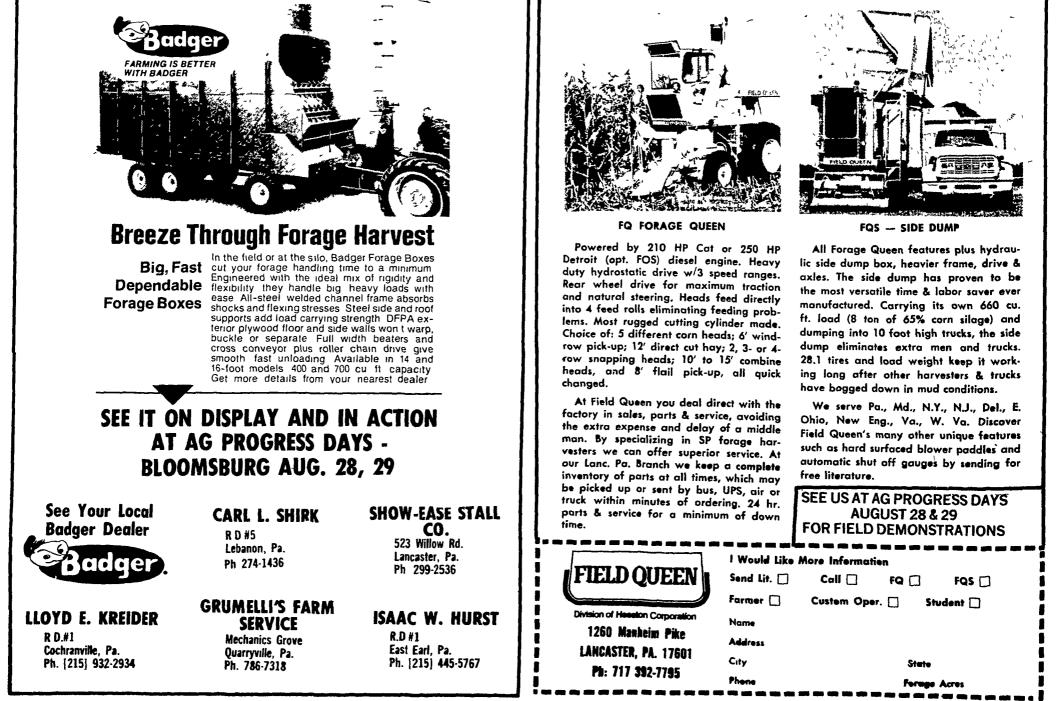

exhibitors will be in the Industrial Exhibits Building. Logline Corporation Monsanto Company FMC Agr. Chemical Div NEBA Sire Power, Inc. Stauffer Chemical Company Merck & Company, Inc. Ag-Lime Standing Committee Asgrow Seed Company Doug Johnson Industries. Inc. Pennsylvania Electric Association American Breeders Service **Edgefield Farms** Chemgro Robert A. Reichard, Inc. Watts Home Center, Inc. Eastern Milk Producers Cooperative Morton Buildings Vigortone Products Schwartz Manufacturing Company

## **FIELD QUEEN**

## SPECIALISTS IN SELF-PROPELLED FORAGE HARVESTERS

The Leading Self-Propelled Forage Harvester in the West is Now Available in the East

TOP PERFORMANCE

MAXIMUM ENDURANCE

FACTORY DIRECT SAVES YOU \$ \$ MONEY \$ \$



**GET MORE CAPACITY FROM YOUR** FORAGE HARVESTER DOLLARS