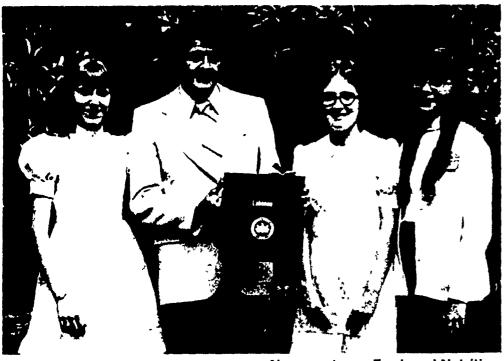

Three Lebanon County 4-H members were medal and blue ribbon winners in the demonstration contest held at the State 4-H Achievement Festival on the Penn State University Campus recently. Left to right: Connie Horst, RD1,

Newmanstown - Foods and Nutrition: Lee Jinks, Director of 4-H Youth Programs at Penn State; Julia Woods, 405 East Main Street, Annville - Clothing and Textiles; and Brenda Maulfair, RD1, Jonestown -Dairy. Nearly 1700 4-Hers attended the state-wide event.