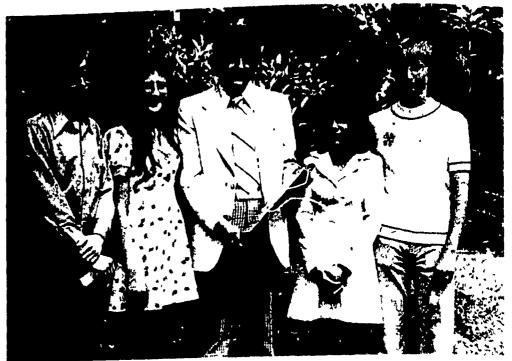

Lebanon County had the first place flower judging team at the state 4-H Achievement Festival at Penn State University recently. From left are: James Egnor, 857 Kimmerlings Road; Maxine Noll, RD5, Lebanon; Lee Jinks. Director of 4-H Youth Programs at Penn State, presenting

team plaque; Kathy Hoke, 1030 East Maple Street, Lebanon; and Robert Bensing, 701 Klein Avenue, Lebanon.

The 4-Hers were also the four high individual judges in the contest with Egnor placing first over 49 other judges. Nearly 1700 4-H youth took part in the Achievement Festival.