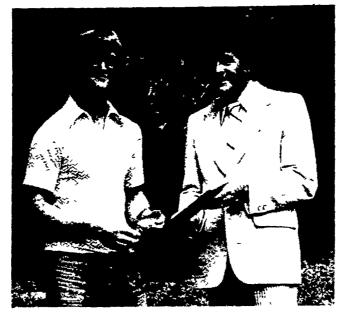

### REIST SEED COMPANY

Finest Quality Seeds (Since 1925) Mount Joy, Pa. Ph. 653-4121

Donald Bollinger (left), RD2, Myerstown was high individual judge over 100 other youth in the 4-H Senior Livestock Judging Contest at the State 4-H Achievement Festival at Penn State University recently. Nearly 1700 youth took part in the event. Awarding Bollinger with a plaque for his achievement is Lee Jinks, Director of 4-H Youth Programs at Penn State.