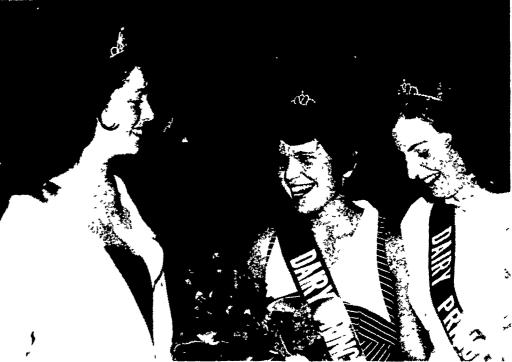

Susan Seidel, center, is congratulated Saturday night by Marcia Gnagey, left, and Phoebe Ruth after she was crowned Berks County Dairy Princess at the Kutztown Fair

Lancaster Farming Photos Grounds. Miss Gnagey is the reigning Pennsylvania Dairy Princess, while Miss Ruth was the 1973 Berks **County Princess.** 