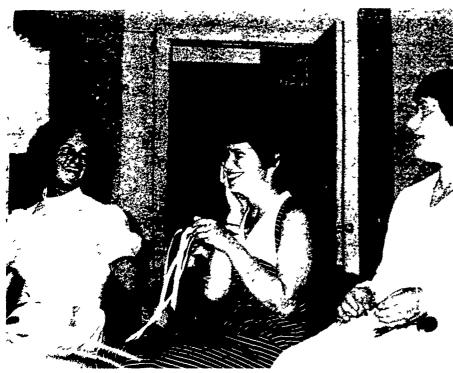

Susan Seidel registered gleeful surprise when she was named 1974

Berks County Dairy Princess last Saturday night at the Kutztown Fair Grounds.

Susan Seidel, center, is congratulated Saturday night by Marcia Gnagey, left, and Phoebe Ruth after she was crowned Berks County Dairy Princess at the Kutztown Fair

Lancaster Farming Photos Grounds. Miss Gnagey is the reigning Pennsylvania Dairy Princess, while Miss Ruth was the 1973 Berks **County Princess.** 