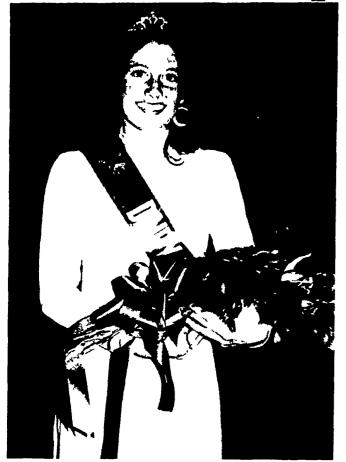

# **Dairy Princesses Named** In Berks, Dauphin Co.'s

Debra L. Miller, the 17-year-old daughter of Mr. and Mrs. Paul E. Miller, Linglestown, is the new Dauphin County Dairy Princess. She was crowned last Friday night at the Middletown Community Building.

Susan Seidel registered gleeful surprise when she was named 1974

Berks County Dairy Princess last Saturday night at the Kutztown Fair Grounds.