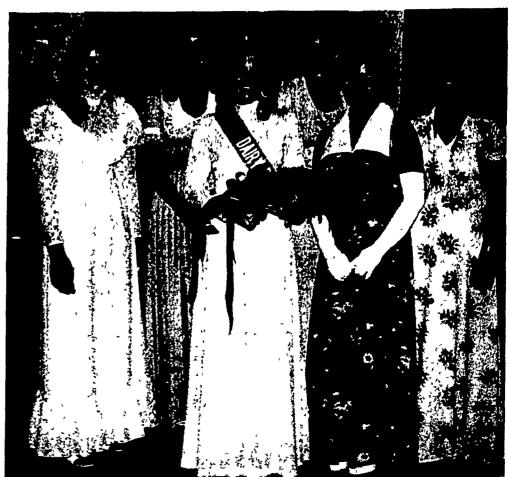

1974 Dauphin County Dairy Princess Debra L. Miller, with flowers, is shown here with the other contestants for this year's crown. They are, left to right: Ritha Fackler, Judy Marie Feidt, Marjie Kay Hoffer who was runner up, Kendra L. Wagner, and Melanie R. Matter.