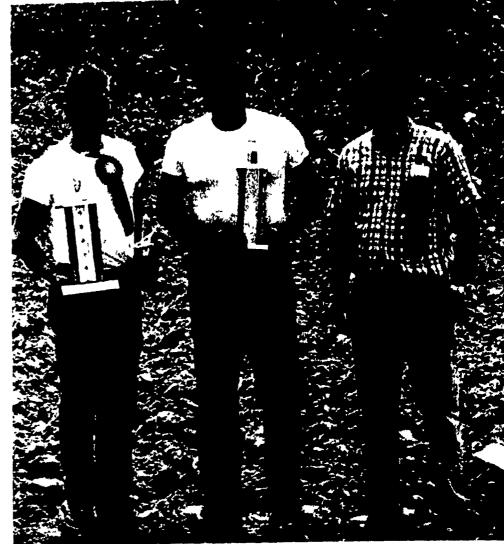

In Tuesday's competition, 12 youths from three county high schools judged soil and land characteristics against the contest judge, Warren Archibald, district conservationist.

Placing second with 308.5

Tops in plowing competition in this year's Conservation Field Day and **Plowing Contest were Harvey Sauder,** left, who took first place in contour plowing, Frank Burkhart, center, tops

Lancaster Farming Photos

in small plow and overall level land competition, and David Becker, who wielded the best large plow in level land competition.

People who knock on wood today may not know it, but they are following an ancient Druid custom, based on the belief that trees are inhabited by gods.